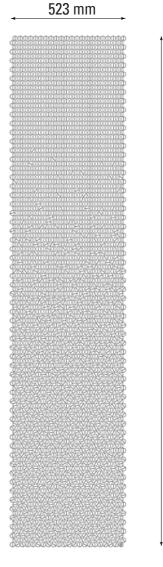

## **Highlights + Datasheets**

The POP Collection is a range of polished stainless steel panels only 0.3 mm thick. They can be folded by hand to achieve amazing effects.

Made in recyclable material

Long life

Design: Alissa + Nienke

Material: Stainless Steel Thickness: 0,3mm Weight: <2,1 Kg Surface Finish: Gloss Packaging: Cardboard cylinder

Design: Alissa + Nienke