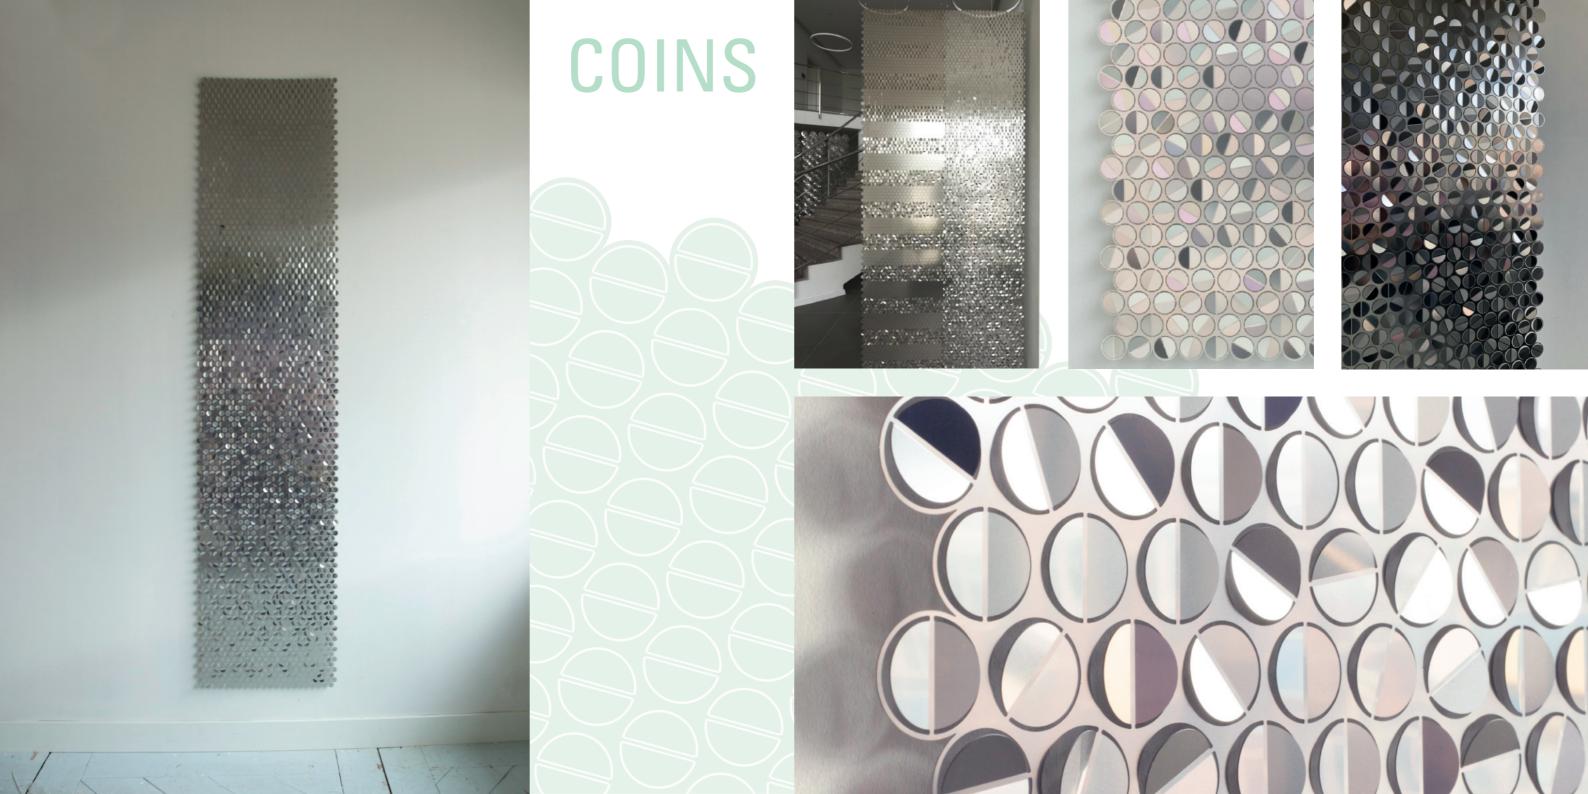

## The POP Collection

What if we apply a way of material manipulation to super thin engraved steel sheets?

What new characteristics can we give steel panels to enhance our living environments?

What unexpected aesthetic effects can make your mind wander?

## **Highlights + Datasheets**

The POP Collection is a range of polished stainless steel panels only 0.3 mm thick. They can be folded by hand to achieve amazing effects.

Made in recyclable material

Long life