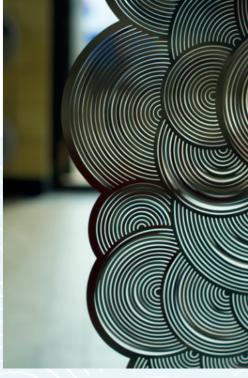

## The POP Collection

What if we apply a way of material manipulation to super thin engraved steel sheets?

What new characteristics can we give steel panels to enhance our living environments?

What unexpected aesthetic effects can make your mind wander?

## **Highlights + Datasheets**

The POP Collection is a range of polished stainless steel panels only 0.3 mm thick. They can be folded by hand to achieve amazing effects.

Made in recyclable material

Long life