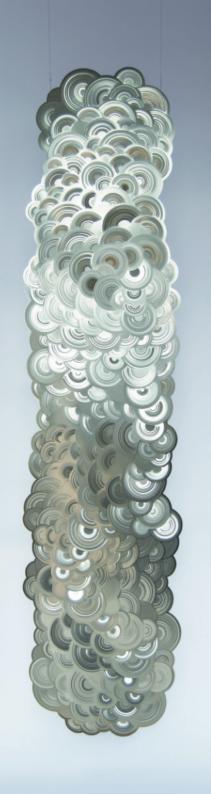

## The POP Collection

What if we apply a way of material manipulation to super thin engraved steel sheets?

What new characteristics can we give steel panels to enhance our living environments?

What unexpected aesthetic effects can make your mind wander?

## **Highlights + Datasheets**

The POP Collection is a range of polished stainless steel panels only 0.3 mm thick. They can be folded by hand to achieve amazing effects.

Made in recyclable material

Long life

Packed rolled up in a cardboard cylinder

Cost-effective shipping

Quick and easy installation

Packaging: Cardboard cylinder

Design: Alissa + Nienke

2300 mm

Material: Stainless Steel Thickness: 0,3mm Weight: < 3 Kg Surface Finish: Gloss Packaging: Cardboard cylinder