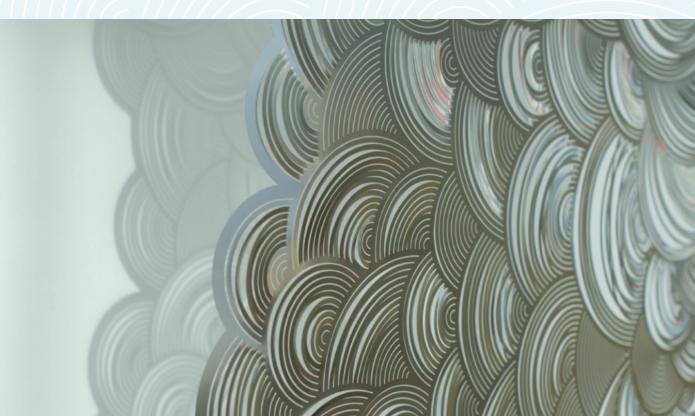

## The POP Collection

What if we apply a way of material manipulation to super thin engraved steel sheets?

What new characteristics can we give steel panels to enhance our living environments?

What unexpected aesthetic effects can make your mind wander?

## **Highlights + Datasheets**

The POP Collection is a range of polished stainless steel panels only 0.3 mm thick. They can be folded by hand to achieve amazing effects.

Made in recyclable material

Long life