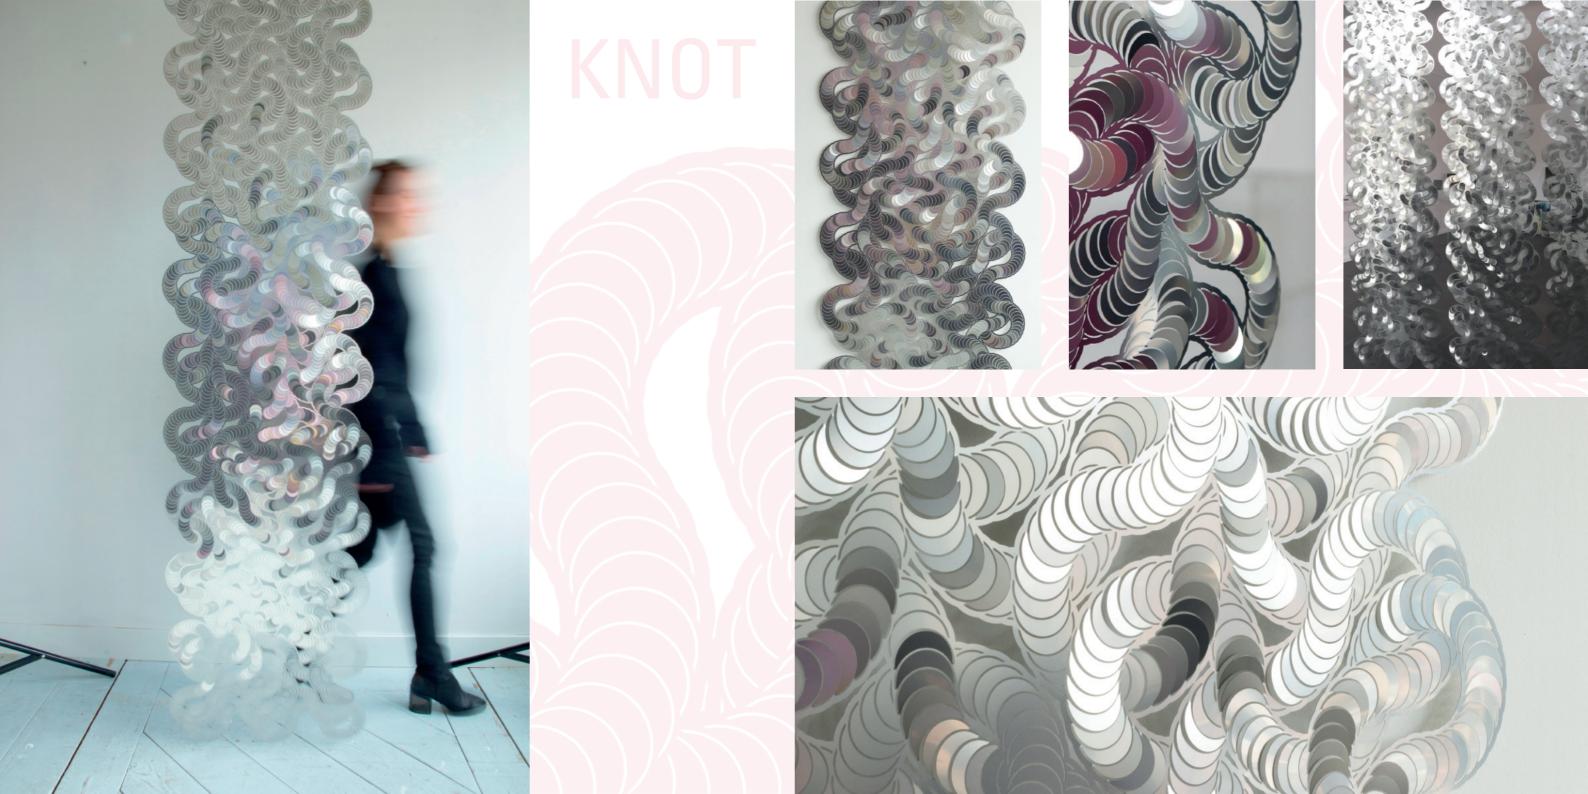

## The POP Collection

What if we apply a way of material manipulation to super thin engraved steel sheets?

What new characteristics can we give steel panels to enhance our living environments?

What unexpected aesthetic effects can make your mind wander?

## **NEW WAVE**

## **Highlights + Datasheets**

The POP Collection is a range of polished stainless steel panels only 0.3 mm thick. They can be folded by hand to achieve amazing effects.

Made in recyclable material

Long life