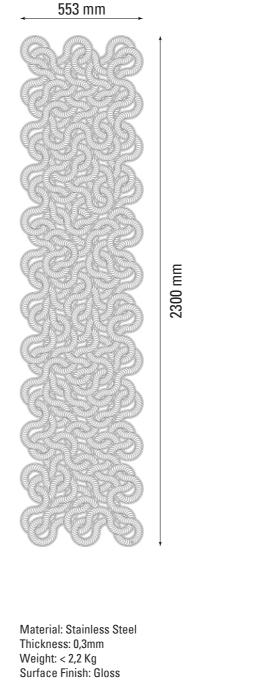

## **Highlights + Datasheets**

The POP Collection is a range of polished stainless steel panels only 0.3 mm thick. They can be folded by hand to achieve amazing effects.

Made in recyclable material

Long life

Packed rolled up in a cardboard cylinder

Cost-effective shipping

Quick and easy installation

Packaging: Cardboard cylinder

Design: Alissa + Nienke

2300 mm

Material: Stainless Steel Thickness: 0,3mm Weight: < 3 Kg Surface Finish: Gloss Packaging: Cardboard cylinder