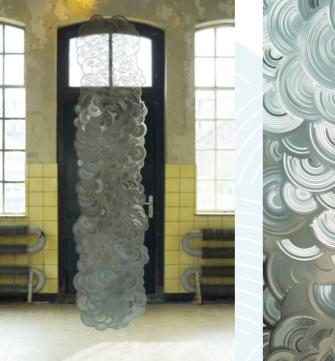

## The POP Collection

What if we apply a way of material manipulation to super thin engraved steel sheets?

What new characteristics can we give steel panels to enhance our living environments?

What unexpected aesthetic effects can make your mind wander?

## **NEW WAVE**

## **Highlights + Datasheets**

The POP Collection is a range of polished stainless steel panels only 0.3 mm thick. They can be folded by hand to achieve amazing effects.

Made in recyclable material

Long life