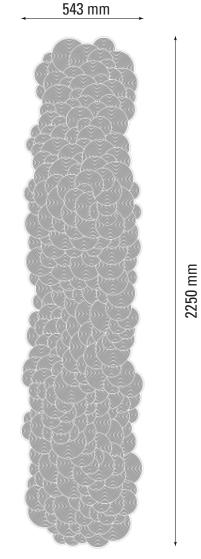

## **Highlights + Datasheets**

The POP Collection is a range of polished stainless steel panels only 0.3 mm thick. They can be folded by hand to achieve amazing effects.

Made in recyclable material

Long life

Design: Alissa + Nienke

Material: Stainless Steel Thickness: 0,3mm Weight: <2,1 Kg Surface Finish: Gloss Packaging: Cardboard cylinder

Design: Alissa + Nienke