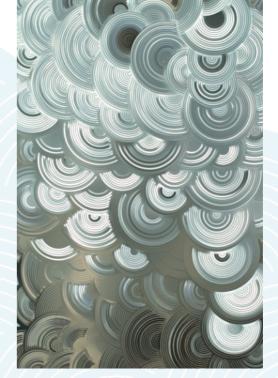

## The POP Collection

What if we apply a way of material manipulation to super thin engraved steel sheets?

What new characteristics can we give steel panels to enhance our living environments?

What unexpected aesthetic effects can make your mind wander?

## **Highlights + Datasheets**

The POP Collection is a range of polished stainless steel panels only 0.3 mm thick. They can be folded by hand to achieve amazing effects.

Made in recyclable material

Long life